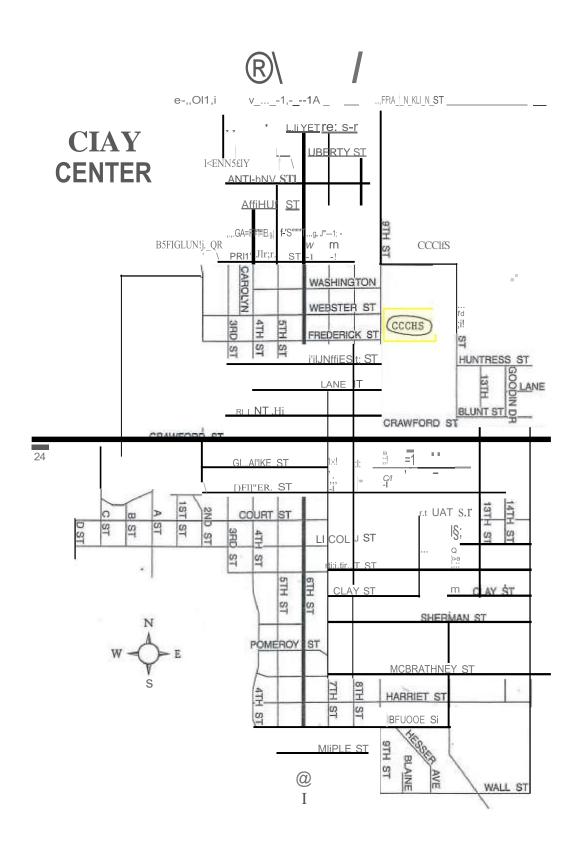

## March 22, 2025

Clay Center Community High School 1630 Ninth Street Clay Center, Kansas

Central Kansas District, River Valley District, Chisholm Trail District, Geary, and Marshall Counties Maps of Clay Center and the school can be found on page 2 and 3.