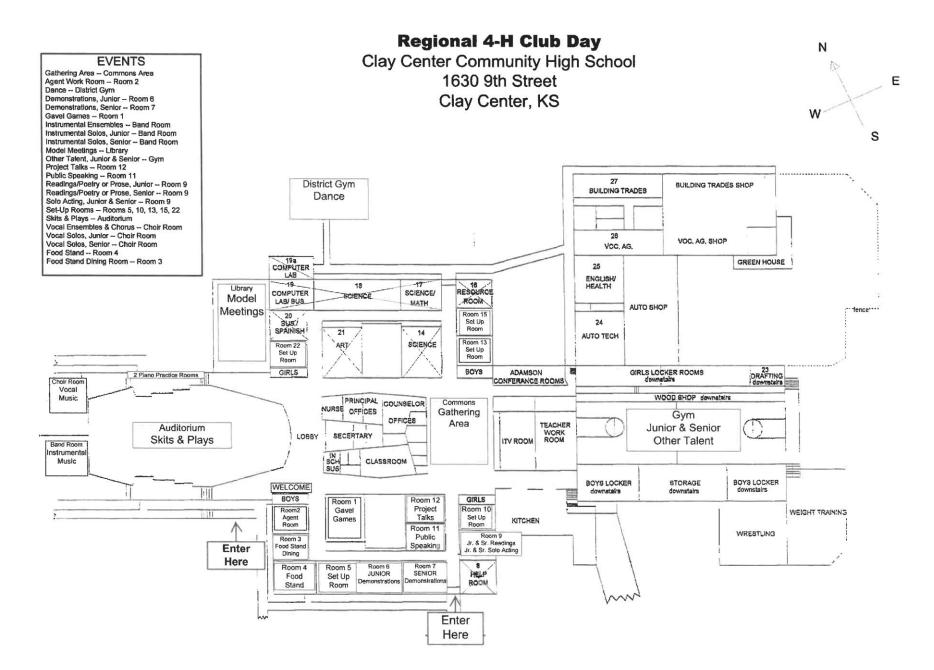

## March 22, 2025

Clay Center Community High School 1630 Ninth Street Clay Center, Kansas

Central Kansas District, River Valley District, Chisholm Trail District, Geary, and Marshall Counties Maps of Clay Center and the school can be found on page 2 and 3.

|                        | Table of Contents Room Locations |       |  |
|------------------------|----------------------------------|-------|--|
| Event                  | Location                         | Page  |  |
| Dance                  | Gym                              | 11    |  |
| Demonstrations: Junior | Room 6                           | 5     |  |
| Demonstrations: Senior | Room 7                           | 6     |  |
| Drama: Readings        | Room 9                           | 9     |  |
| Drama: Skits           | Auditorium                       | 10    |  |
| Drama: Solo Acting     | Auditorium                       | 10    |  |
| Gavel Games            | Room 1                           | 4     |  |
| Model Meetings         | Library                          | 4     |  |
| Music: Instrumental    | Band Room                        | 13-14 |  |
| Music: Vocal           | Choir Room                       | 14-15 |  |
| Other Talent           | Gym                              | 12    |  |
| Project Talks          | Room 12                          | 7     |  |
| Public Speaking        | Room 11                          | 8     |  |
| Agent Work Room        | Room 4                           |       |  |
| Dining Area            | Commons Area                     |       |  |
| Food Stand             | Commons Area                     |       |  |
| Gathering Area         | Commons Area                     |       |  |
| Preparation Room Rooms | 5, 10, 13, 15, and 22            |       |  |